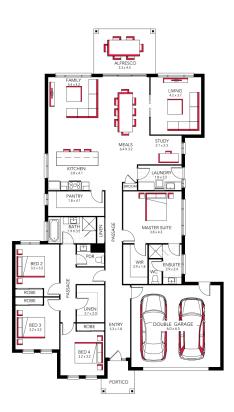

## Jade 31

## 4 🛱 2 🚔 2 🚍

| ADDRESS                               | LOT WIDTH | LOT SIZE  | HOUSE SIZE            |
|---------------------------------------|-----------|-----------|-----------------------|
| Lot 11 Sorelli Estate, Sorelli Estate | 18.00     | 990.00 m² | 286.80 m <sup>2</sup> |