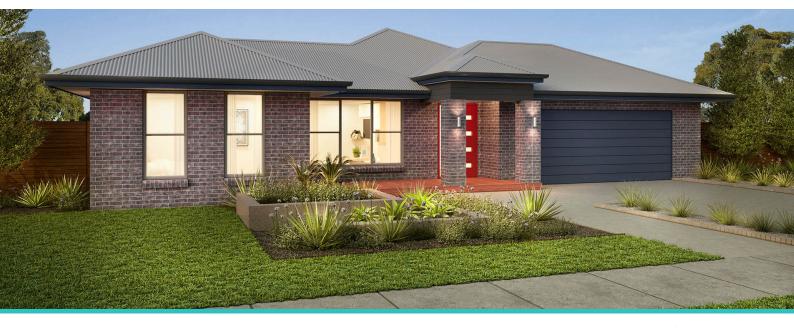

## HOUSE & LAND From **\$779,721**

## Jade 31

## 4 🛱 2 🚔 2 🚍

| ADDRESS                               | LOT WIDTH | LOT SIZE  | HOUSE SIZE            |
|---------------------------------------|-----------|-----------|-----------------------|
| Lot 11 Sorelli Estate, Sorelli Estate | 18.00     | 990.00 m² | 286.80 m <sup>2</sup> |